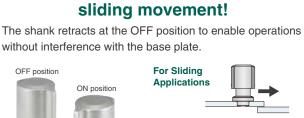

IMAO introduces a new type of ball-lock fastener, Retractable Knob-locking Pins.

These fasteners can lock and unlock with a quarter turn of the knob. The unique feature is a retractable shaft, making them ideal for slide and door applications.