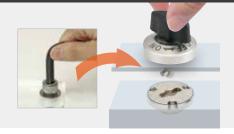

IMAO introduces a new type of ball-lock fastener, Retractable Knob-locking Pins.

These fasteners can lock and unlock with a quarter turn of the knob. The unique feature is a retractable shaft, making them ideal for slide and door applications.

Additionally, they have a sensor detection capability that allows the locking condition to be confirmed.