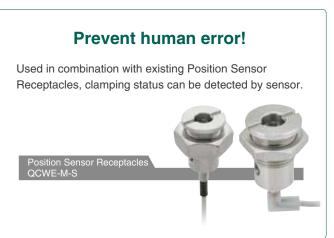

Additionally, they have a sensor detection capability that allows the locking condition to be confirmed.