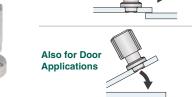

IMAO introduces a new type of ball-lock fastener, Retractable Knob-locking Pins.

These fasteners can lock and unlock with a quarter turn of the knob. The unique feature is a retractable shaft, making them ideal for slide and door applications.