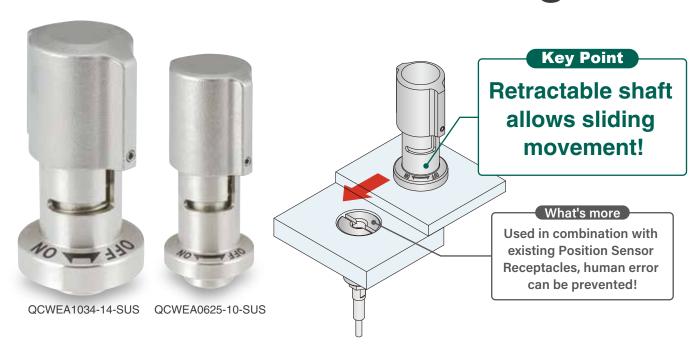

IMAO introduces a new type of ball-lock fastener, Retractable Knob-locking Pins.

These fasteners can lock and unlock with a quarter turn of the knob. The unique feature is a retractable shaft, making them ideal for slide and door applications.

Additionally, they have a sensor detection capability that allows the locking condition to be confirmed.

## Retractable Knob-locking Pins

Retractable shaft allows