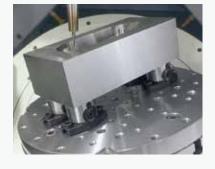

## 35 kN Clamping force for large workpieces and molds!

Precise 5-axis Pull Clamps - Modular Pull Clamping System

Modular Pull Clamping System enables machining from five sides, resulting in better machining accuracy with a single setup!

This pull clamping system allows easy tool access and requires no additional machining setup.

Quick & Easy

Repeatability 5µm

Quick Change **Fixturing** 