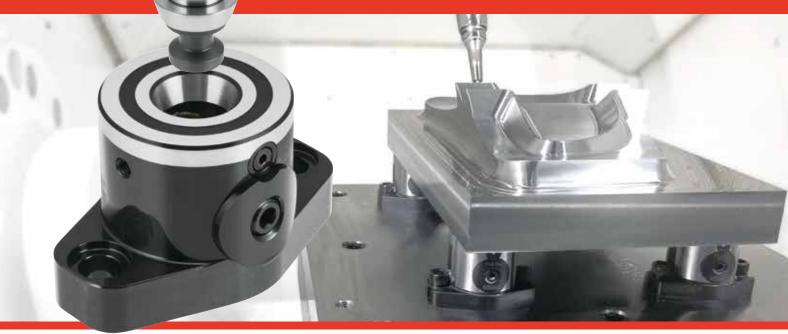

## 35 kN Clamping force for large workpieces and molds!

Precise 5-axis Pull Clamps - Modular Pull Clamping System

Modular Pull Clamping System enables machining from five sides, resulting in better machining accuracy with a single setup!

This pull clamping system allows easy tool access and requires no additional machining setup.

Quick & Easy

Repeatability 5µm

Quick Change **Fixturing** 

## **Specs of New Product**

| Part Number            | CP150-20100                    |
|------------------------|--------------------------------|
| Clamping Force         | 35kN                           |
| Locating Repeatability | 5μm                            |
| Screw Size             | M20·M24 <sup>(*)</sup>         |
| Mounting on Plate      | Tapered Bushing <sup>(*)</sup> |