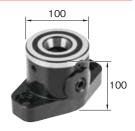

## **Specs of New Product**

| Part Number            | CP150-20100                    |
|------------------------|--------------------------------|
| Clamping Force         | 35kN                           |
| Locating Repeatability | 5μm                            |
| Screw Size             | M20·M24 <sup>(*)</sup>         |
| Mounting on Plate      | Tapered Bushing <sup>(*)</sup> |