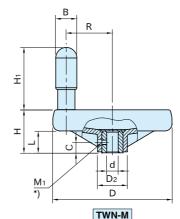

## TWN-M

## **TWN-M** (With Revolving Handle)

| Part Number | D   | d<br>(H7) | н  | D2   | L  | M1     | С | В    | Ηı | R  | Weight<br>(g) | Delivery<br>Time      |
|-------------|-----|-----------|----|------|----|--------|---|------|----|----|---------------|-----------------------|
| TWN 80-M    | 80  | 8         | 35 | 25   | 17 | M4×0.7 | 6 | 15.5 | 45 | 29 | 104           | 3 Working<br>Days **) |
| TWN100-M    | 99  | 10        | 37 | 25.5 |    | M5×0.8 | 7 | 18   | 60 | 37 | 145           |                       |
| TWN125-M    | 125 | 12        | 44 | 31   |    |        |   | 22   | 65 | 48 | 245           |                       |

**TWN-F-M** (With Revolving Fold-Away Handle)

| Part Number | D   | d<br>(H7) | н  | D2   | L    | M1     | С | В    | Ηı | R  | Weight<br>(g) | Delivery<br>Time      |
|-------------|-----|-----------|----|------|------|--------|---|------|----|----|---------------|-----------------------|
| TWN 80F-M   | 80  | 8         | 35 | 25   | 25.5 | M4×0.7 | 6 | 15.5 | 45 | 29 | 102           | 3 Working<br>Days **) |
| TWN100F-M   | 99  | 10        | 37 | 25.5 |      | M5×0.8 | 7 | 18   | 60 | 37 | 163           |                       |
| TWN125F-M   | 125 | 12        | 44 | 31   |      |        |   | 22   | 65 | 48 | 230           |                       |