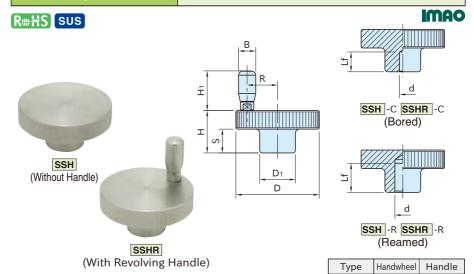

## SSH,SSHR

## STAINLESS STEEL FINGER WHEELS

SSH

SSHR

Stainless steel (SUS303)

Stainless steel(SUS303)

| Type/Size |    | D  | Н  | D <sub>1</sub> | Bored  |    | Reamed |    |    | For SSHR Type Only |                |    |
|-----------|----|----|----|----------------|--------|----|--------|----|----|--------------------|----------------|----|
|           |    |    |    |                | d      | Lf | d(H8)  | Lf | 5  | В                  | H <sub>1</sub> | R  |
| SSH       | 50 | 50 | 28 | 22             | _      | 45 | 10     | 18 | 15 | 13                 | 20             | 17 |
| SSHR      | 63 | 63 | 32 | 27             | 5   15 | 12 | 22     | 18 | 13 | 30                 | 23             |    |

The **SSH** type is not provided with a handle-mounting tapped hole.