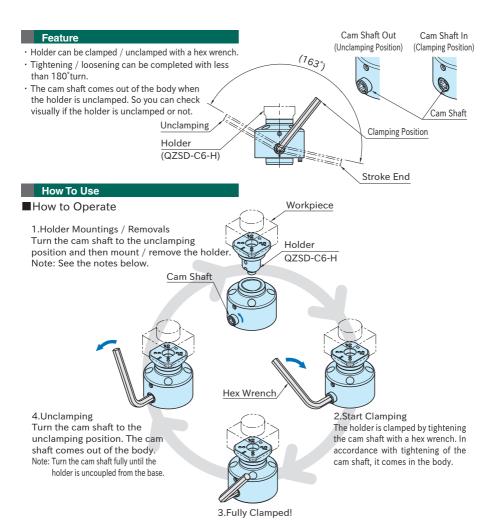

## - <Notes for Mountings/ Removals of Holder>

- · Ensure that the cam shaft is
- come out of the body.
- · Note to mount the holder by aligning its hole and dent to the cam shaft of the Dent base.