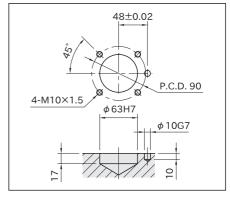

------------|
| SCM420 steel         | SCM435 steel          |
| Carburized-hardened  | Quenched and tempered |
| Black oxide finished | Black oxide finished  |



| Part Number | Clamping<br>Force(kN) | Allowable Tightening<br>Torque(N·m) | Weight (kg) |
|-------------|-----------------------|-------------------------------------|-------------|
| QZSD-C6-B   | 30                    | 100                                 | 5.2         |



## - <Notes for Mountings/ Removals of Holder>

- · Ensure that the cam shaft is
- come out of the body.
- · Note to mount the holder by aligning its hole and dent to the cam shaft of the Dent base.

## Hole

## **Related Product**

- QZSD-C6-H HOLDER (QUICK ZERO SETTING DEVICE)
- QZSD-C6-P PLATE (QUICK ZERO SETTING DEVICE)

## ■ Mounting-Hole Dimension