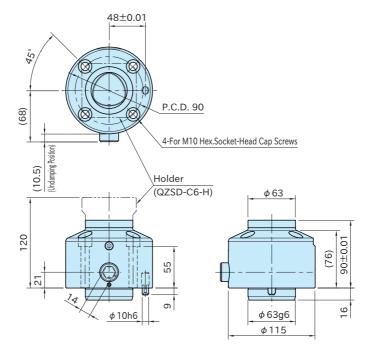

| Part Number | Clamping<br>Force(kN) | Allowable Tightening<br>Torque(N·m) | Weight (kg) |
|-------------|-----------------------|-------------------------------------|-------------|
| QZSD-C6-B   | 30                    | 100                                 | 5.2         |