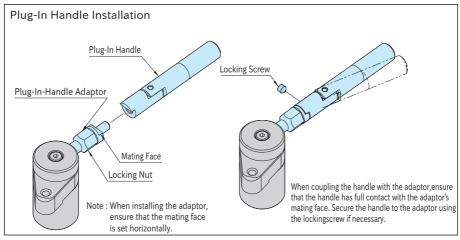

#### **QLTL-RL** (Plug-In Handles)

| Part Number | L   | L <sub>1</sub> | D  | d | L <sub>3</sub> | M <sub>2</sub> | M <sub>1</sub> | Weight (g) |
|-------------|-----|----------------|----|---|----------------|----------------|----------------|------------|
| QLTL120-RL  | 80  | 60             | 13 | 6 | 11             | M5×0.8-5L      | M5×0.8-16L     | 70         |
| QLTL160-RL  | 107 | 84             | 15 | 8 | 13             | M6×1 -6L       | M6×1 -20L      | 130        |

#### **QLTL-RA** (Plug-In-Handle Adaptors)

| Part Number | L    | L <sub>1</sub> | D  | L <sub>2</sub> | L <sub>3</sub> | D <sub>1</sub> | L <sub>5</sub> | D <sub>2</sub> | М      | L <sub>4</sub> | Weight (g) |
|-------------|------|----------------|----|----------------|----------------|----------------|----------------|----------------|--------|----------------|------------|
| QLTL120-RA  | 24.5 | 6              | 13 | 18.5           | 6.5            | 8              | 10             | 6              | M5×0.8 | 5.5            | 20         |
| QLTL160-RA  | 30   | 7              | 15 | 23             | 8              | 10             | 12             | 8              | M6×1   | 6.5            | 40         |