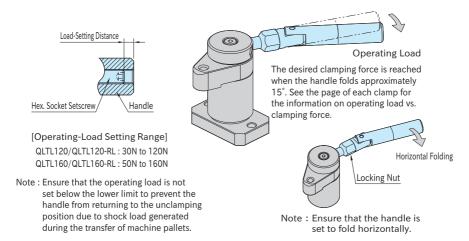

#### How To Use

Turning the setscrew inside the handle allows adjusting the torque to set a desired clamping force.