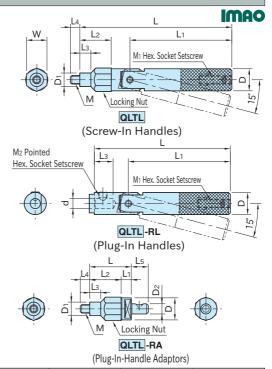

## **QLTL** (Screw-In Handles)

| Part Number | L    | L <sub>1</sub> | D  | L <sub>2</sub> | L <sub>3</sub> | D <sub>1</sub> | W  | М      | L4  | <b>M</b> 1 | Weight (g) |
|-------------|------|----------------|----|----------------|----------------|----------------|----|--------|-----|------------|------------|
| QLTL120     | 89.5 | 60             | 13 | 18.5           | 6.5            | 8              | 12 | M5×0.8 | 5.5 | M5×0.8-16L | 90         |
| QLTL160     | 119  | 84             | 15 | 23             | 8              | 10             | 14 | M6×1   | 6.5 | M6×1 -20L  | 140        |

#### **QLTL-RL** (Plug-In Handles)

| Part Number | L   | L <sub>1</sub> | D  | d | L <sub>3</sub> | M <sub>2</sub> | M <sub>1</sub> | Weight (g) |
|-------------|-----|----------------|----|---|----------------|----------------|----------------|------------|
| QLTL120-RL  | 80  | 60             | 13 | 6 | 11             | M5×0.8-5L      | M5×0.8-16L     | 70         |
| QLTL160-RL  | 107 | 84             | 15 | 8 | 13             | M6×1 -6L       | M6×1 -20L      | 130        |

#### **QLTL-RA** (Plug-In-Handle Adaptors)

| Part Number | L    | L <sub>1</sub> | D  | L <sub>2</sub> | L <sub>3</sub> | D <sub>1</sub> | L <sub>5</sub> | D <sub>2</sub> | М      | L <sub>4</sub> | Weight (g) |
|-------------|------|----------------|----|----------------|----------------|----------------|----------------|----------------|--------|----------------|------------|
| QLTL120-RA  | 24.5 | 6              | 13 | 18.5           | 6.5            | 8              | 10             | 6              | M5×0.8 | 5.5            | 20         |
| QLTL160-RA  | 30   | 7              | 15 | 23             | 8              | 10             | 12             | 8              | M6×1   | 6.5            | 40         |