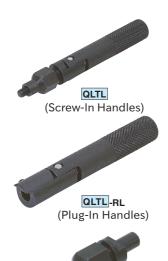

# **QLTL**

## **QLTL** (Screw-In Handles)

| Part Number | L    | L <sub>1</sub> | D  | L <sub>2</sub> | L <sub>3</sub> | D <sub>1</sub> | W  | М      | L4  | <b>M</b> 1 | Weight (g) |
|-------------|------|----------------|----|----------------|----------------|----------------|----|--------|-----|------------|------------|
| QLTL120     | 89.5 | 60             | 13 | 18.5           | 6.5            | 8              | 12 | M5×0.8 | 5.5 | M5×0.8-16L | 90         |
| QLTL160     | 119  | 84             | 15 | 23             | 8              | 10             | 14 | M6×1   | 6.5 | M6×1 -20L  | 140        |

#### **QLTL-RL** (Plug-In Handles)

| Part Number | L   | L <sub>1</sub> | D  | d | L <sub>3</sub> | M <sub>2</sub> | M <sub>1</sub> | Weight (g) |
|-------------|-----|----------------|----|---|----------------|----------------|----------------|------------|
| QLTL120-RL  | 80  | 60             | 13 | 6 | 11             | M5×0.8-5L      | M5×0.8-16L     | 70         |
| QLTL160-RL  | 107 | 84             | 15 | 8 | 13             | M6×1 -6L       | M6×1 -20L      | 130        |