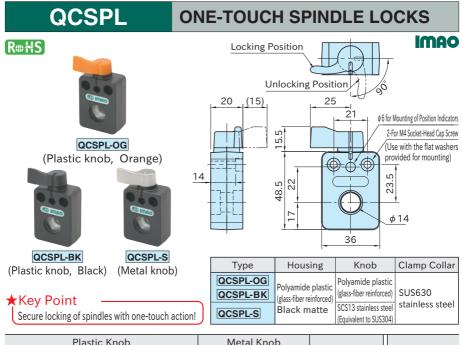

| Plastic Knob |              |        | Metal Knob      |                                         |                             |       |
|--------------|--------------|--------|-----------------|-----------------------------------------|-----------------------------|-------|
| Part Number  |              | Weight | Part Number     | Weight Allowable Holding<br>Torque(N·m) | Suitable shaft dia.<br>(h7) |       |
| Orange       | Black        | (g)    | (g) Part Number | (g)                                     | rorque(iviii)               | (117) |
| QCSPL0414-OG | QCSPL0414-BK | 50     | QCSPL0414-S     | 70                                      | 4                           | φ 14  |