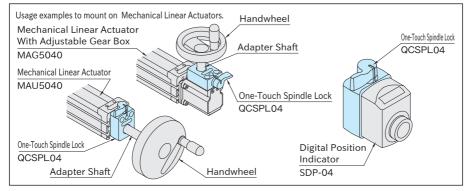

# How To Use

## Reference

Please refer to another **QCSPL** page for further information.