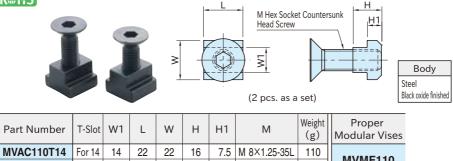

## PAIR OF T-SLOT NUTS

R⇔₩S

**MVAC-T** 

| WVAC110114 | FOT 14 | 14 | 22 | 22 | 10 | 1.5 | IVI 0~1.20-00L | 110 |         |
|------------|--------|----|----|----|----|-----|----------------|-----|---------|
| MVAC110T16 | For 16 | 16 | 24 | 25 | 18 | 9   | M 8×1.25-40L   | 160 | MVMF110 |
| MVAC110T18 | For 18 | 18 | 25 | 28 | 20 | 10  | IVI 0~1.23-40L | 200 |         |
| MVAC150T14 | For 14 | 14 | 22 | 22 | 16 | 7.5 | M10×1 75 40    | 105 |         |
| MVAC150T16 | For 16 | 16 | 25 | 25 | 18 | 9   | M12×1.75-40L   | 145 | MVMF150 |
| MVAC150T18 | For 18 | 18 | 25 | 28 | 20 | 10  | M12×1.75-45L   | 235 |         |