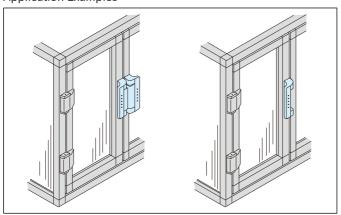

| 33           |  |

| EWH-S | EWH-H | (Open | Style) |
|-------|-------|-------|--------|
|-------|-------|-------|--------|

| Part N                             | VI 1.                             |              |
|------------------------------------|-----------------------------------|--------------|
| Countersunk-Head<br>Screw Mounting | Socket-Head Cap<br>Screw Mounting | Weght<br>(g) |
| EWH110S                            | EWH110H                           | 26           |

- ·The closed style allows protecting operator's fingers.
- ·Working temperature : Between -30°C and 110°C
- ·Use in hot or highly humid circumstances can deteriorate the plastic material properties.
- ·A handle and caps are packed separately and not delivered in assembly.

#### **Application Examples**



Mounting on single swinging or gatefold doors

### Ordering Example

ESH110S - BR
Part Number Color Code

| Color Code | Cap Color  |
|------------|------------|
| OG         | Orange     |
| GR         | Gray       |
| YE         | Yellow     |
| LB         | Light Blue |
| BR         | Black      |
| RE         | Red        |
|            |            |

#### **Tensile Stress**

| Part Number | F <sub>1</sub> [N] |
|-------------|--------------------|
| ESH110      | 90                 |
| EWH110      | 90                 |



#### Tensile Stress

•The stated F1 values denote the average of the breaking loads measured in a breaking test under normal working conditions.