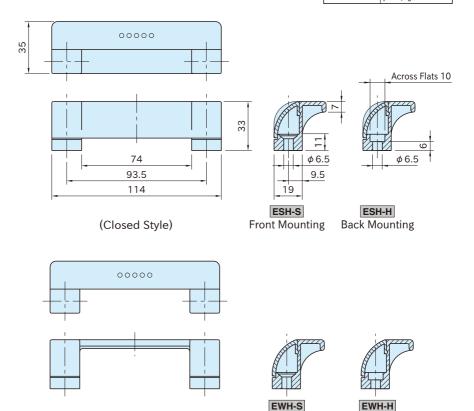

Front Mounting

Back Mounting

(Open Style)

| <b>ESH-S ESH-H</b> (Closed Style)  |                                   |              |  |
|------------------------------------|-----------------------------------|--------------|--|
| Part Number                        |                                   |              |  |
| Countersunk-Head<br>Screw Mounting | Socket-Head Cap<br>Screw Mounting | Weght<br>(g) |  |
| ESH110S                            | ESH110H                           | 33           |  |