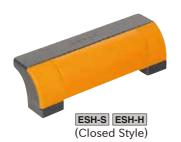

Front Mounting

Back Mounting

(Open Style)

| <b>ESH-S ESH-H</b> (Closed Style)  |                                   |              |  |
|------------------------------------|-----------------------------------|--------------|--|
| Part Number                        |                                   |              |  |
| Countersunk-Head<br>Screw Mounting | Socket-Head Cap<br>Screw Mounting | Weght<br>(g) |  |
| ESH110S                            | ESH110H                           | 33           |  |