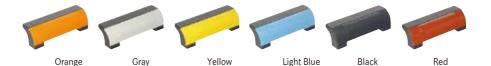

### Ordering Example

ESH110S - BR
Part Number Color Code

| Color Code | Cap Color  |
|------------|------------|
| OG         | Orange     |
| GR         | Gray       |
| YE         | Yellow     |
| LB         | Light Blue |
| BR         | Black      |
| RE         | Red        |
|            |            |