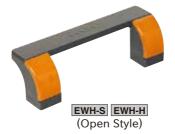

| EWH-S | EWH-H | (Open | Style) |
|-------|-------|-------|--------|
|-------|-------|-------|--------|

| Part N                             | VI 1.                             |              |
|------------------------------------|-----------------------------------|--------------|
| Countersunk-Head<br>Screw Mounting | Socket-Head Cap<br>Screw Mounting | Weght<br>(g) |
| EWH110S                            | EWH110H                           | 26           |