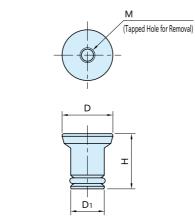

## R∰₩S

| Body                  | O-Ring             |  |
|-----------------------|--------------------|--|
| A5052 aluminum<br>Red | NBR nitrile rubber |  |

| Part Number | D    | н    | D1 | М      | Weight<br>(g) | Locating Receivers |             |
|-------------|------|------|----|--------|---------------|--------------------|-------------|
| CP735-0939P | 13.5 | 15   | 9  | M4×0.7 | 3             | CP735-0939L        | CP735-0939S |
| CP735-1246P | 17   | 19   | 12 |        | 6             | CP735-1246L        | CP735-1246S |
| CP735-1656P | 23   | 22.5 | 16 | M5×0.8 | 14            | CP735-1656L        | CP735-1656S |

#### How to Remove

Insert a screw into the tapped hole and pull it out.