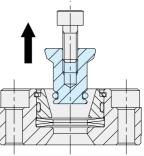

|  |
|-----------------------|--------------------|--|
| A5052 aluminum<br>Red | NBR nitrile rubber |  |

| Part Number | D    | н    | D1 | М      | Weight<br>(g) | Locating Receivers |             |
|-------------|------|------|----|--------|---------------|--------------------|-------------|
| CP735-0939P | 13.5 | 15   | 9  | M4×0.7 | 3             | CP735-0939L        | CP735-0939S |
| CP735-1246P | 17   | 19   | 12 |        | 6             | CP735-1246L        | CP735-1246S |
| CP735-1656P | 23   | 22.5 | 16 | M5×0.8 | 14            | CP735-1656L        | CP735-1656S |

### How To Use

#### How to Install

Insert the product to the center hole of the Locating Receivers and use it as a protective cover.

#### How to Remove

Insert a screw into the tapped hole and pull it out.