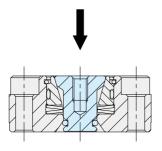

#### How to Install

Insert the product to the center hole of the Locating Receivers and use it as a protective cover.