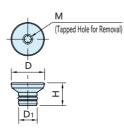

### R∰₩S

| Body           | O-Ring         |  |  |
|----------------|----------------|--|--|
| A5056 aluminum | NBR            |  |  |
| Red            | nitrile rubber |  |  |

IMAO

| Part Number  | D  | н  | D1 | М      | Weight<br>(g) | Locating Receivers |
|--------------|----|----|----|--------|---------------|--------------------|
| CP726-12025P | 15 | 10 | 9  | M4×0.7 | 2             | CP726-12025        |
| CP726-15032P | 19 | 13 | 11 | M5×0.8 | 5             | CP726-15032        |
| CP726-20045P | 29 | 18 | 16 | M6×1   | 17            | CP726-20045        |

#### How to Remove

Insert a screw into the tapped hole and pull it out.