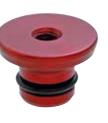

### R∰₩S

| Body           | O-Ring         |  |  |
|----------------|----------------|--|--|
| A5056 aluminum | NBR            |  |  |
| Red            | nitrile rubber |  |  |

IMAO

| Part Number  | D  | н  | D1 | М      | Weight<br>(g) | Locating Receivers |
|--------------|----|----|----|--------|---------------|--------------------|
| CP726-12025P | 15 | 10 | 9  | M4×0.7 | 2             | CP726-12025        |
| CP726-15032P | 19 | 13 | 11 | M5×0.8 | 5             | CP726-15032        |
| CP726-20045P | 29 | 18 | 16 | M6×1   | 17            | CP726-20045        |