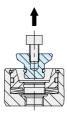

VE COVERS**

### R∰₩S





| Body           | O-Ring         |  |  |
|----------------|----------------|--|--|
| A5056 aluminum | NBR            |  |  |
| Red            | nitrile rubber |  |  |

IMAO

| Part Number  | D  | н  | D1 | М      | Weight<br>(g) | Locating Receivers |
|--------------|----|----|----|--------|---------------|--------------------|
| CP726-12025P | 15 | 10 | 9  | M4×0.7 | 2             | CP726-12025        |
| CP726-15032P | 19 | 13 | 11 | M5×0.8 | 5             | CP726-15032        |
| CP726-20045P | 29 | 18 | 16 | M6×1   | 17            | CP726-20045        |

#### How To Use

How to Install Insert the product to the center hole of the Locating Receivers and use it as a protective cover.



#### How to Remove

Insert a screw into the tapped hole and pull it out.