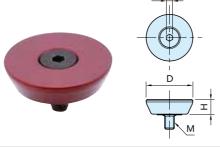

## **PROTECTIVE COVERS**

**IMAO** 

| Body           | Screw                |  |  |
|----------------|----------------------|--|--|
| A5056 aluminum |                      |  |  |
| Red            | Black oxide finished |  |  |

| Part Number  | D  | Н | М      | W   | Weight<br>(g) | Locating Receivers |
|--------------|----|---|--------|-----|---------------|--------------------|
| CP725-16032P | 12 | 4 | M3×0.5 | 2   | 3             | CP725-16032        |
| CP725-25050P | 19 | 6 | M4×0.7 | 2.5 | 5             | CP725-25050        |
| CP725-38070P | 29 | 7 | M5×0.8 | 3   | 14            | CP725-38070        |
| CP725-56095P | 44 | 8 | M6×1   | 4   | 35            | CP725-56095        |