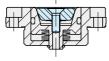

## How to Install

Mount on Locating Receivers onto the tapped hole as a protective cover.