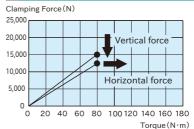

# CLS58CB

# **CAM BLOCK**

R⊕\S



| 38                         |           |
|----------------------------|-----------|
| 2 8 8 7                    |           |
| φ 63<br>For M12 Hex-Socket | *) For lo |
| Head Cap Screw             |           |



| Part Number | Weight (kg) |
|-------------|-------------|
| CLS58CB     | 0.5         |



| Body                                  |
|---------------------------------------|
| Steel(S45C)                           |
| Quenched & tempered                   |
| Galvanized trivalent chromate treated |

#### Features:

- •The eccentric cam provides fast clamping with a handle.
- •The eccentric and propeller principle provides strong clamping by double locking of axial and radial.

## Technical Information:



### **Application Example**

- · Available with either serrated or smooth faces to hold different figure workpieces.
- · CLS-L Cam Block Key for tightening are available separately.
- · CLS-T T-Nuts to set in the T-slots are available separately.