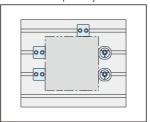

### **Application Example**

- · Available with either serrated or smooth faces to hold different figure workpieces.
- · CLS-L Cam Block Key for tightening are available separately.
- · CLS-T T-Nuts to set in the T-slots are available separately.