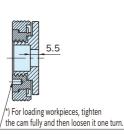

# **CAM BLOCK**

R⊕\S

| 38                         |           |
|----------------------------|-----------|
| 2 8 8 7                    |           |
| φ 63<br>For M12 Hex-Socket | *) For lo |
| Head Cap Screw             |           |