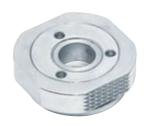

# **CAM BLOCK**

R⊕\S

| 38                         |           |
|----------------------------|-----------|
| 2 8 8 7                    |           |
| φ 63<br>For M12 Hex-Socket | *) For lo |
| Head Cap Screw             |           |