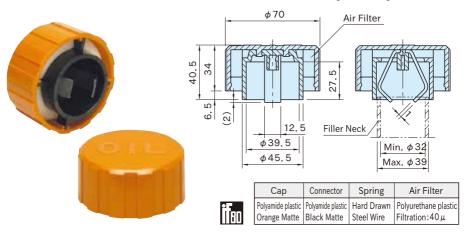

## ELESA Original Design SFN.PF+F

| Part Number | Filler Neck Dia.                 | Weight (g) |
|-------------|----------------------------------|------------|
| BN-38S      | O.D. : Max. 39<br>I.D. : Min. 32 | 67         |

- · Push-fit mounting.
- The ventilating mechanism allows letting in and out air freely if the plug remains mounted.
- The plug's breathing feature allows adjusting a big difference in air pressure that can be temporarily made by sharp temperaure rise or oil return, between inside and outside the tank. Perfect for use on boosters and decompressors.
- The built-in air filter blocks oil fume from outflowing to avoid environmental contamination.
- Avoid using these plugs on water tanks, where plugs will expand due to water absorption.
- · Unresistant to gasoline and alcohol.
- · Working temperature: Between -30°C and 100°C