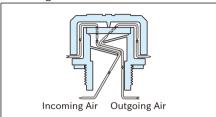

### **Breathing Mechanism**

The breathing mechanism allows adjusting a big difference in air pressure that can be temporarily made by sharp temperature rise or oil return, between inside and outside the tank. Perfect for use on boosters and decompressors.