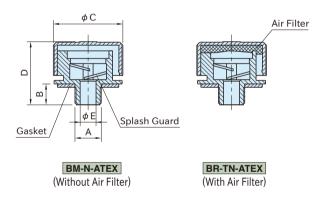

| Without Air Filter |            | With Air Filter |           | _    | В    |    | _    | E  |
|--------------------|------------|-----------------|-----------|------|------|----|------|----|
| Part Number        | Weight (g) | Part Number     | Weight(g) | A    | Ь    | C  | וטן  |    |
| BM-3/8N-ATEX       | 11         | BR-3/8TN-ATEX   | 13        | G3/8 | 9.5  | 31 | 29   | 10 |
| BM-1/2N-ATEX       | 11         | BR-1/2TN-ATEX   | 15        | G1/2 | 9.5  |    |      | 12 |
| BM-3/4N-ATEX       | 22         | BR-3/4TN-ATEX   | 28        | G3/4 | 11.5 | 42 | 35.5 | 18 |

### Splash Guard

The specially designed construction allows preventing oil from leaking out under the common operating conditions. The built-in filter blocks oil fume from outflowing to avoid environmental contamination.