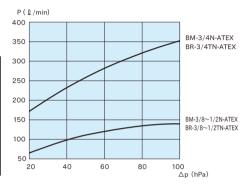

rd



The specially designed construction allows preventing oil from leaking out under the common operating conditions. The built-in filter blocks oil fume from outflowing to avoid environmental contamination.

## ✓ Notes:

- Do not mount these plugs on the water tank to avoid them from expanding due to water absorption.
- · Unresistant to gasoline and alcohol.

#### **Technical Information:**

Operating temperature: Between -20°C and 80°C

| Туре              | ATEX Identification |     |    |   |   |
|-------------------|---------------------|-----|----|---|---|
| BM-N-ATEX         |                     | 2GD | Ex | h | X |
| <b>BR-TN-ATEX</b> |                     |     |    |   |   |

ATEX indentification is marked on the top surface of the plug.

#### Breathability Curves(reference)