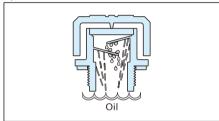

### Splash Guard

The specially designed construction allows preventing oil from leaking out under the common operating conditions. The built-in filter blocks oil fume from outflowing to avoid environmental contamination.