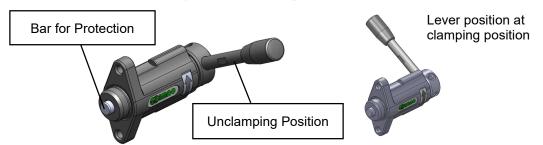

## **Note**

The product comes with a bar inserted for protection. Replace the bar with your clamping shaft before use.

The above photo shows the clockwise clamping style.