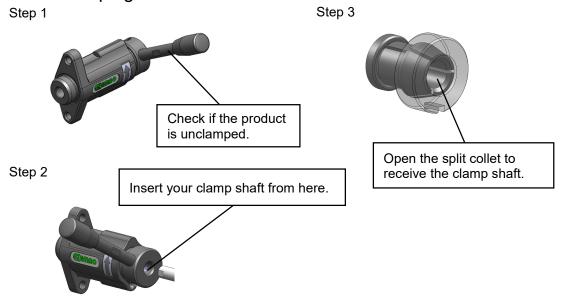

## **How To Change Clamping Bars**

- 1. Remove the included bar for protection at the unclamping state.
- 2. Insert your own clamping shaft throughly from the side where the lever is mounted.
- 3. In case it is hard to insert a clamping shaft, spread the internal split collet with a conical-end bar to open the split collet.

  Then, try to insert the clamping bar to the clamp at the unclamping state.

IMAO CORPORATION [CONTACT US]

**Export Sales Team** 

https://www.imao.com/en/contact-us/