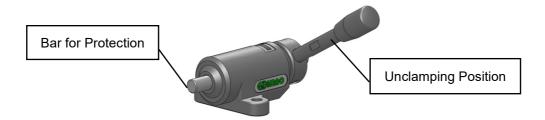

## **Note**

The product comes with a bar inserted for protection. Replace the bar with your clamping shaft before use.

The above photo shows the clockwise clamping style.

## **How To Change Clamping Bars**

- 1. Remove the included bar for protection at the unclamping state.
- 2. Insert your own clamping shaft throughly from the side where the lever is mounted.
- 3. In case it is hard to insert a clamping shaft, spread the internal split collet with a conical-end bar to open the split collet.