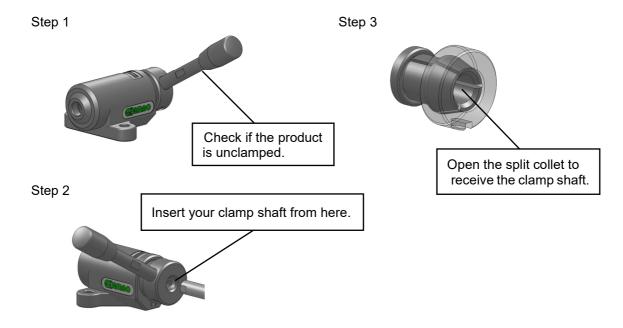

## **How To Change Clamping Bars**

- 1. Remove the included bar for protection at the unclamping state.
- 2. Insert your own clamping shaft throughly from the side where the lever is mounted.
- 3. In case it is hard to insert a clamping shaft, spread the internal split collet with a conical-end bar to open the split collet.

  Then, try to insert the clamping bar to the clamp at the unclamping state.

IMAO CORPORATION [CONTACT US]

**Export Sales Team** 

https://www.imao.com/en/contact-us/