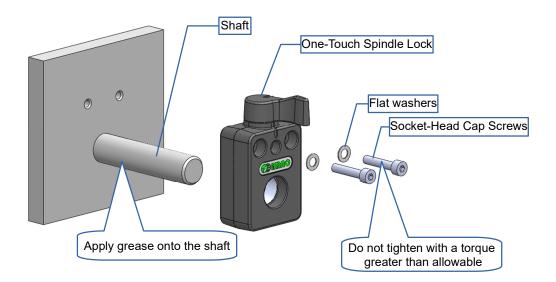

## **ONE-TOUCH SPINDLE LOCKS INSTRUCTIONS**

- 1. Remove burrs and dusts on the shaft to prevent failures caused by damages while mounting the product to the shaft. Apply grease in a thin layer to the sliding part of the shaft and the bore of the product.
- 2. Put the included flat washers to the product.
- 3. Tighten the socket-head cap screws with the allowable screw torque as follows.
  - \*) Tightening with torque greater than the allowable screw torque may cause deformation and malfunction of the product. QCSPL04 Size (M4 Screw) • • • 1.5 N•m QCSPL09 Size (M5 Screw) • • • 3.0 N•m
- 4. Ensure that the shaft rotates or slides smoothly after mounting the product. If the operation is not smooth, remove the product and mount it to the shaft again to make sure the shaft goes through the product straightly.